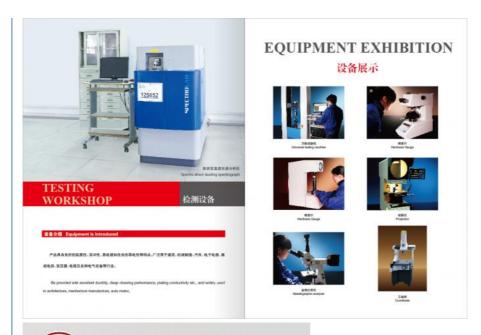

# Product Description

| Item                      | Bronze Rod                                                                                                                                                                          |
|---------------------------|-------------------------------------------------------------------------------------------------------------------------------------------------------------------------------------|
| Standard                  | ASTM,AISI,BS,JIS,GB,etc                                                                                                                                                             |
| Туре                      | Continuous or Extruded                                                                                                                                                              |
| OEM acceptance            | Yes, customized composition and dimension is accepted                                                                                                                               |
| Shape                     | Solid or hollow<br>Round, flat, square, hexagonal, rectangular,etc                                                                                                                  |
| Dimension                 | Round bar: Diameter for continuous casted rod: 7-150 mm Diameter for extruded rod: 3-70 mm Length: customized Dimension for rods of Other shapes can be customized.                 |
| Finish                    | Mill, polished, bright or as requested                                                                                                                                              |
| Process                   | Horizonal continuous casting, Extrusion                                                                                                                                             |
| Inspection<br>Equipements | Chemical composition analysis: Spectrometer<br>Mechenic property test: Hardness, tensile<br>strength, Elongation,Straightness                                                       |
| Application               | 1). Charging auto parts 2) Connectors 3). Marine pumps 4). Bushing 5).Electrical conductors 6) Cummunication 7) Couplings, plumbing parts or sanitary ware parts, etc. 8). Military |
| Advantages                | 1) Good mechanical properties, 2) Strong corrosion resistance, 3) Strict dimension control, 4) High intensity, 5) Great machining performance, 6) Hot Forging performance           |
| MOQ                       | 500KG-3000KG                                                                                                                                                                        |
| Sampe<br>requested        | Yes                                                                                                                                                                                 |
| Price Term                | Ex-works, FOB,CIF, etc                                                                                                                                                              |