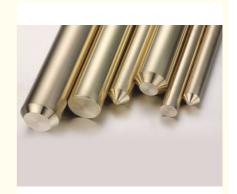

## CuSn5 C51000 C5102 Phosphor Bronze Hollow Bar With O 1/2H 3/4H H EH SH **Hardness**

### **Product Specification**

Name: High Quality Cheap Price CuSn5 C51000

C5102 Bronze Hollow Bar Price Per Kg

Material: Bronze

. Payment Term: 50% Deposit, Balance Paid Before Shipment

· Original Place: Zhejiang, China • Price Term: FOB,CIF,CNF.,EXW

Continuous Cast Bar Or Extruded Bar Type: · Shape: Round, Hexagonal Or Customized

Highlight: phosphor bronze rod, bronze flat bar stock

# Product Description

| Item                      | Bronze Rod                                                                                                                                                                          |
|---------------------------|-------------------------------------------------------------------------------------------------------------------------------------------------------------------------------------|
| Standard                  | ASTM,AISI,BS,JIS,GB,etc                                                                                                                                                             |
| Туре                      | Continuous or Extruded                                                                                                                                                              |
| OEM acceptance            | Yes, customized composition and dimension is accepted                                                                                                                               |
| Shape                     | Solid or hollow<br>Round, flat, square, hexagonal, rectangular,etc                                                                                                                  |
| Dimension                 | Round bar: Diameter for continuous casted rod: 7-150 mm Diameter for extruded rod: 3-70 mm Length: customized Dimension for rods of Other shapes can be customized.                 |
| Finish                    | Mill, polished, bright or as requested                                                                                                                                              |
| Process                   | Horizonal continuous casting, Extrusion                                                                                                                                             |
| Inspection<br>Equipements | Chemical composition analysis: Spectrometer<br>Mechenic property test: Hardness, tensile<br>strength, Elongation,Straightness                                                       |
| Application               | 1). Charging auto parts 2) Connectors 3). Marine pumps 4). Bushing 5).Electrical conductors 6) Cummunication 7) Couplings, plumbing parts or sanitary ware parts, etc. 8). Military |
| Advantages                | 1) Good mechanical properties, 2) Strong corrosion resistance, 3) Strict dimension control, 4) High intensity, 5) Great machining performance, 6) Hot Forging performance           |
| MOQ                       | 500KG-3000KG                                                                                                                                                                        |
| Sampe<br>requested        | Yes                                                                                                                                                                                 |
| Price Term                | Ex-works, FOB,CIF, etc                                                                                                                                                              |